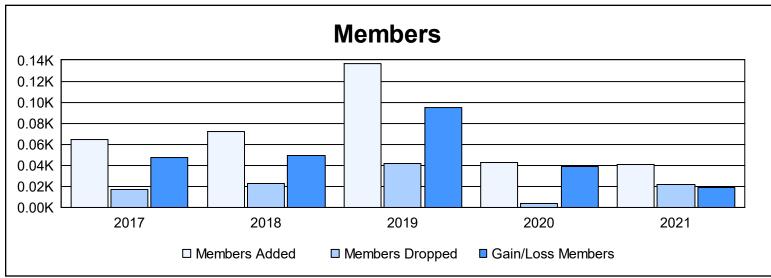

District 134 As of June 2021 Cumulative

| Year      | New<br>Clubs | Dropped<br>Clubs | Gain/<br>Loss<br>Clubs | New<br>Members | Charter<br>Members | Reinstate<br>Members | Transfer<br>Members | Total<br>Member<br>Added | Total<br>Members<br>Dropped | Gain/<br>Loss<br>Members |
|-----------|--------------|------------------|------------------------|----------------|--------------------|----------------------|---------------------|--------------------------|-----------------------------|--------------------------|
| 2016-2017 | 2            | 0                | 2                      | 24             | 40                 | 0                    | 0                   | 64                       | 17                          | 47                       |
| 2017-2018 | 1            | 0                | 1                      | 48             | 24                 | 0                    | 0                   | 72                       | 23                          | 49                       |
| 2018-2019 | 4            | 0                | 4                      | 45             | 91                 | 1                    | 0                   | 137                      | 42                          | 95                       |
| 2019-2020 | 2            | 0                | 2                      | 1              | 42                 | 0                    | 0                   | 43                       | 4                           | 39                       |
| 2020-2021 | 2            | 0                | 2                      | 0              | 41                 | 0                    | 0                   | 41                       | 22                          | 19                       |
| Average   | 2            | 0                | 2                      | 24             | 48                 | 0                    | 0                   | 71                       | 22                          | 50                       |