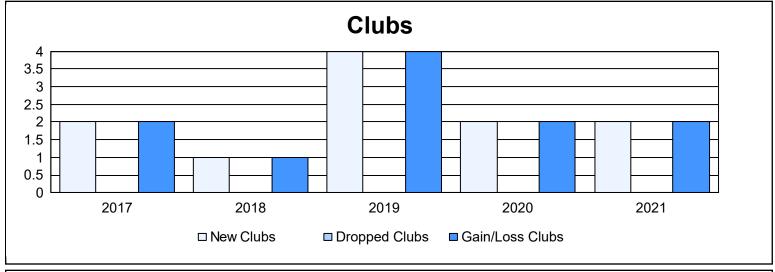

District 134 As of June 2021 Cumulative

| Year      | New<br>Clubs | Dropped<br>Clubs | Gain/<br>Loss<br>Clubs | New<br>Members | Charter<br>Members | Reinstate<br>Members | Transfer<br>Members | Total<br>Member<br>Added | Total<br>Members<br>Dropped | Gain/<br>Loss<br>Members |
|-----------|--------------|------------------|------------------------|----------------|--------------------|----------------------|---------------------|--------------------------|-----------------------------|--------------------------|
| 2016-2017 | 2            | 0                | 2                      | 24             | 40                 | 0                    | 0                   | 64                       | 17                          | 47                       |
| 2017-2018 | 1            | 0                | 1                      | 48             | 24                 | 0                    | 0                   | 72                       | 23                          | 49                       |
| 2018-2019 | 4            | 0                | 4                      | 45             | 91                 | 1                    | 0                   | 137                      | 42                          | 95                       |
| 2019-2020 | 2            | 0                | 2                      | 1              | 42                 | 0                    | 0                   | 43                       | 4                           | 39                       |
| 2020-2021 | 2            | 0                | 2                      | 0              | 41                 | 0                    | 0                   | 41                       | 22                          | 19                       |
| Average   | 2            | 0                | 2                      | 24             | 48                 | 0                    | 0                   | 71                       | 22                          | 50                       |